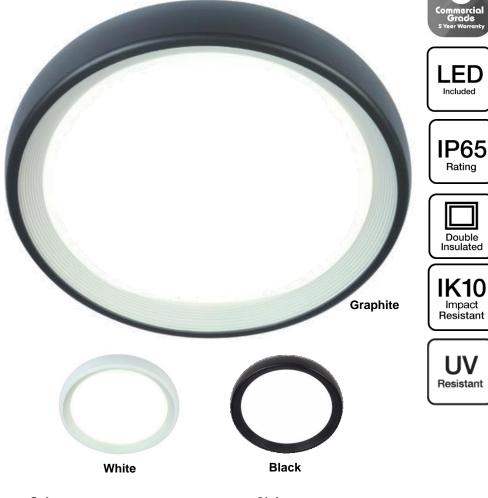

## **Specifications**

Small 8W AC LED Exterior Large 18W AC LED Exterior Black or White with Matching Baffle Graphite with White Baffle Double Insulated IK10 / IP65 UV stabilised 5 Year In-home Warranty

| Model No. | Description              | Colour                   | Globe              |
|-----------|--------------------------|--------------------------|--------------------|
| MX37508   | Small LED Exterior Light | Black / White / Graphite | 8W AC LED / 440Lm  |
| MX37518   | Large LED Exterior Light | Black / White / Graphite | 18W AC LED / 960Lm |